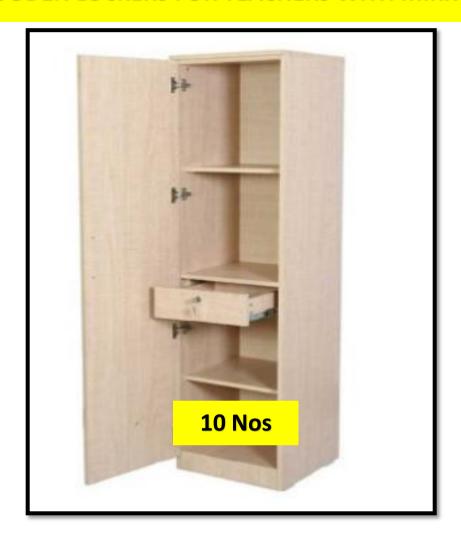

se submit sealed quotation super scribed on the envelope "TENDER FOR———" to reach at ARMY PUBLIC SCHOOL, KAMARAJ ROAD, BANGALORE on or before \_\_\_\_\_ Jan 2025 by 1000hrs.
- 2. Two Bid system should be followed :-
  - (a) <u>Technical Bid</u>
    - (i) Separate envelope, mentioning the Tender No
    - (ii) GST No & PAN Details
    - (iii) Company Registration Certificate
    - (iv) Previous year IT Return Filing Certificate
    - (v) Colour photographs of similar project done
  - (b) Financial Bid Separate envelope, mentioning the Tender No APS/\_\_\_\_/2024-25



### BALVATIKA-I





## BALVATIKA 2 & 3





# REQUIRED FOR EACH STUDENT IN EACH CLASS 2,560 × 1,969



# BED WITH STORAGE AND KURLON MATTRESS, PILLOW & BEDSHEET FOR SICK BEY



### **WOODEN LOCKERS FOR TEACHERS WITH MIRROR**