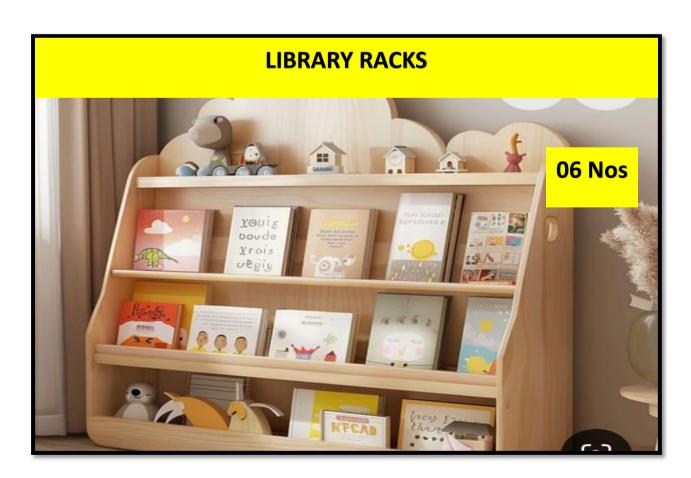

# <u>UPGRADATION OF FURNITURE OF PRE -PRIMARY SCHOOL (APPS)</u> AT APS KAMRAJ ROAD, BANGALORE

| <u>s</u> | Description of Work                                                    | A/U | Qty | <u>Amount</u> |
|----------|------------------------------------------------------------------------|-----|-----|---------------|
| No       |                                                                        |     |     |               |
| 1.       | Furniture of Pre-Primary School (Branded Company)                      | Nos |     |               |
|          | (Sample photograph are mentioned below)                                |     |     |               |
|          | (Provide physical sample or photograph of each furniture for approval) |     |     |               |
|          | Total                                                                  |     |     |               |
|          | GST                                                                    |     |     |               |
|          | Grand Total                                                            |     |     |               |